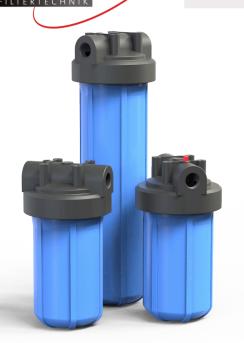

## Cartridge filter housing Big Blue

Big Blue Clear are 2-part plastic housings for standard filter elements (DOE) open on both sides. In addition to standard elements, special BB elements can also be used with outer diameters up to 114 mm.

Inlet and outlet are arranged opposite each other in the filter head.

The head and the lower part of the housing are connected to each other by a screw connection.

Accessories include brackets for wall mounting and a mounting key for easier opening and closing of the housing.