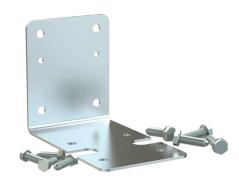

Inlet and outlet are arranged opposite each other in the filter head.

The head and the lower part of the housing are connected to each other by a screw connection.

Accessories include brackets for wall mounting and a mounting key for easier opening and closing of the housing.

## Available accesories

Big Blue wrench

Big Blue mounting bracket