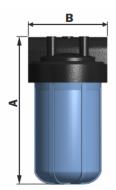

| Туре     | Α   | В   | С  | D  |
|----------|-----|-----|----|----|
| 10-1     | 338 | 185 | 75 | 76 |
| 10-1 1/2 | 342 |     |    |    |
| 20-1     | 590 |     |    |    |
| 20-1 1/2 | 603 |     |    |    |