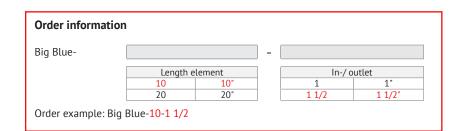

| Technical data                                             |                                                          | -> to the product |  |  |  |
|------------------------------------------------------------|----------------------------------------------------------|-------------------|--|--|--|
| Material:                                                  | Polypropylene                                            |                   |  |  |  |
| In-/ outlet:                                               | 1" BSPP or 1 1/2" BSPP female thread                     |                   |  |  |  |
| Working pressure:                                          | 10" max. 6,9 bar at 37,8°C<br>20" max. 6,2 bar at 37,8°C |                   |  |  |  |
| Working temperature:                                       | max. 50°C at 3 bar                                       |                   |  |  |  |
| Flow rate:                                                 | Up to 6 m <sup>3</sup> /h *                              |                   |  |  |  |
| Gaskets:                                                   | NBR (others on demand)                                   |                   |  |  |  |
| *dependent on the connections as well as the micron rating |                                                          |                   |  |  |  |